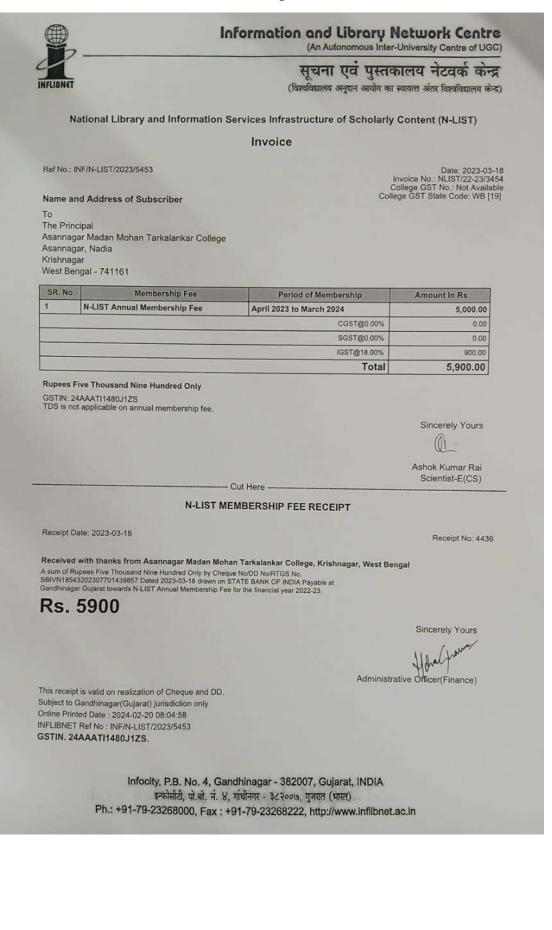

# JOURNAL PURCHESED (JULY 2018- JUNE 2019)

| SERIAL<br>NUMBER | JOURNAL NAME     | DATE       | SUBCRIBTION<br>AMOUNT |
|------------------|------------------|------------|-----------------------|
| 2                | EBANG MUSHAYERA  | 19/08/2017 | 2000.00/-             |
| 1                | SOCIAL SCIENTIST | 11/10/2018 | 1005.00/-             |
| 4                | ADAM             | 07/03/2019 | 2500.00/-             |
|                  | N-LIST           | 16/04/2018 | 5900.00/-             |
|                  |                  |            | TOTAL - 11405.00/-    |