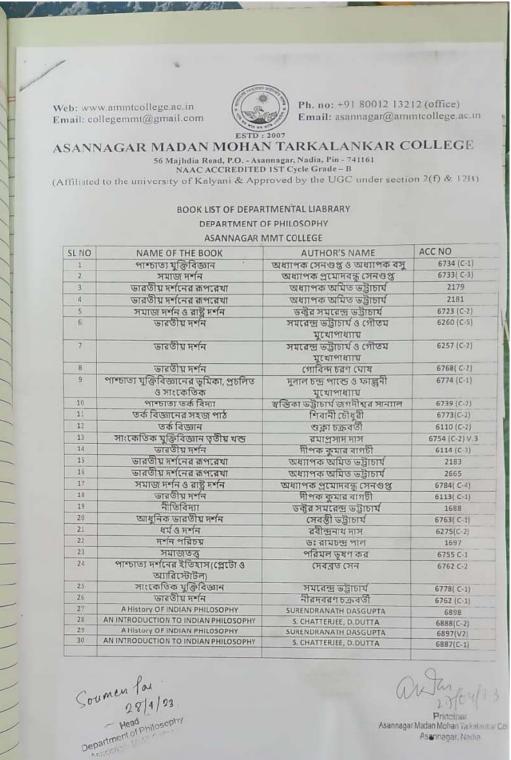

|                                              |                               |
|                                                                        |                                              |                               |
|                                                                        |                                              |                               |
|                                                                        |                                              |                               |
|                                                                        | -                                            |                               |

#### **Department of Philosophy Departmental Library Booklist**



Asannagar, Nadia

# Philosophy Department Departmental Library Student Book Issue Register

|      |                     | diston of<br>Desant                                                                                             | ment of           | - Philo    | 80400      | 9           |
|------|---------------------|-----------------------------------------------------------------------------------------------------------------|-------------------|------------|------------|-------------|
| ND   | Student's Nome      | Semesterik                                                                                                      |                   |            |            | Mobile NO . |
|      | Avisit Blones       | AHHO95/22